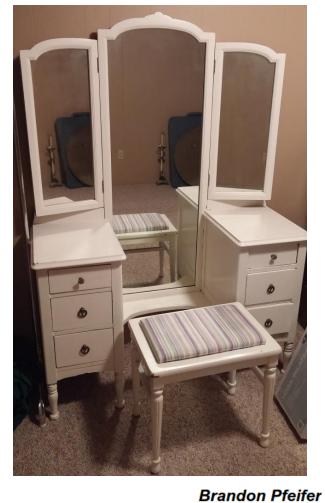

- Round Oak Table/Claw Feet
- Ethan Allen Plaid Chair/Ottoman
- 5-drawer dresser
- 3-drawer dresser
- Camel Back Trunk
- High Back Occasional Chair
- Sewing Machine Cabinet/No sewing machine
- TV Armoire
- Make-up dresser stand
- Make-up table/Stool
- Child's Dresser/Stool
- Chifforobe
- Oak Wood Chair
- Folding Oak Rocker
- Kneehole Desk