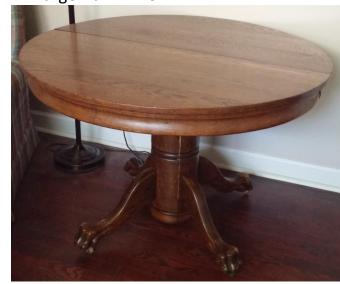

- Round Oak Table/Claw Feet
- Ethan Allen Plaid Chair/Ottoman
- 5-drawer dresser
- 3-drawer dresser
- Camel Back Trunk
- High Back Occasional Chair
- Sewing Machine Cabinet/No sewing machine
- TV Armoire
- Make-up dresser stand
- Make-up table/Stool
- Child's Dresser/Stool
- Chifforobe
- Oak Wood Chair
- Folding Oak Rocker
- Kneehole Desk