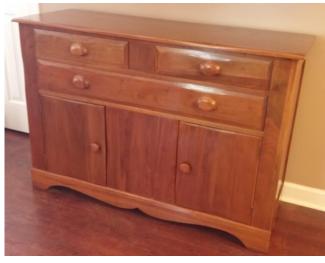

## **FURNITURE/APPLIANCES:**

- Ethan Allen Hutch
- Buffet
- Glass top dining table, metal frame & 4 chairs
- Sofa
- Chair & matching ottoman
- TV stand
- End Tables
- TV Trays
- End Tables
- Oak Desk
- Office Chair
- Shelving
- File Cabinet
- Large Hall Mirror