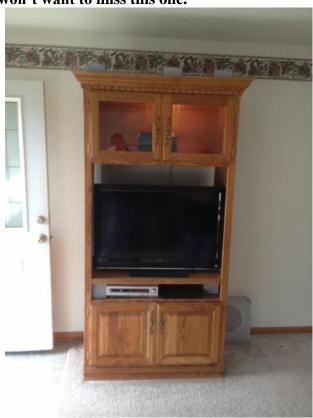

#### **FURNITURE:**

- Oak entertainment Center
- Oak Sleigh Bed/Queen, Dresser, (2) Night Stands
- Whirl Pool Refrigerator
- Dining Room Table, 4 Chairs, Matching hutch, White in Color
- Electric Roper Stove
- Dorm refrigerator
- Patio Chairs
- Wall mirror