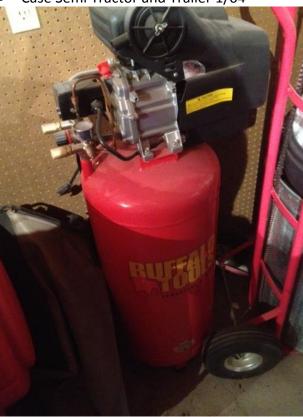

## TOOLS:

- Craftsman 28" Snow blower 6yrs old used 5 times
- Upright compressor
- Upright tool chest
- Craftsmen 19.2V drill
- Pickup Plastic Tool Box
- Hammers, screw drivers, wrenches
- Socket sets
- Drill bits
- Car Ramps
- Jack Stands
- Air cord real
- Two wheel Dolly
- Yard cans
- Yard sprayers
- ATV fold-up ramps
- Shovels